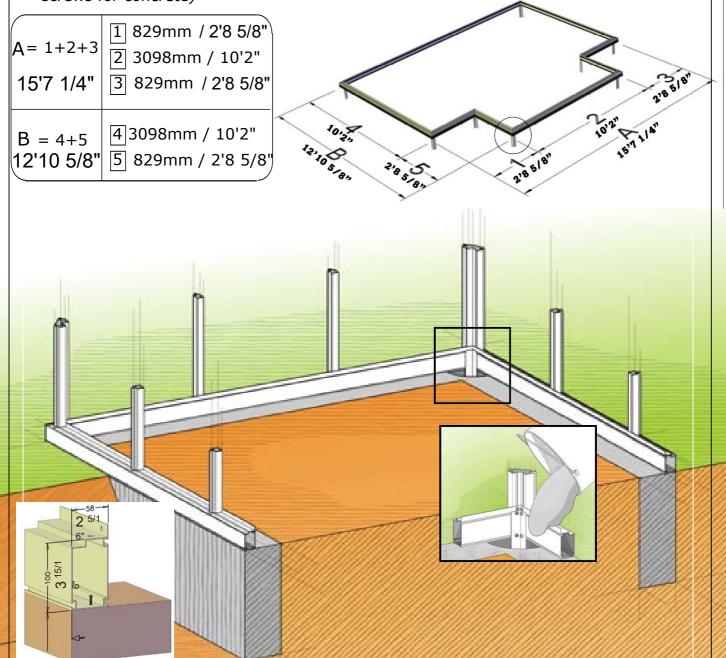

## Notes:

- Do not set anchors in concrete until the entire greenhouse frame is complete, level and square. You will need some play to attach the uprights.
- It is recommended to build your foundation down to the frost line in your area and/or consult a local contractor for recommendations.
- Greenhouse base frame is 2.25" wide
- Corner anchor posts are 1.5" x 1.5". They attach at the interior corners of the base frame, then extend 12" below ground. Bolts attach to the bottom of the anchor to be a "catch" in the concrete. We recommend leaving a 4 to 6" hole in your concrete for the anchor. Do not embed the corner anchors into concrete until the greenhouse structure is built, leveled and square.
- Embedding the corner anchor into concrete is the most secure method, although you may choose to trim them off, cut in half, and use as L brackets to attach to the greenhouse and foundation with the appropriate stainless steel screws (i.e. Tap Conscrews for concrete)