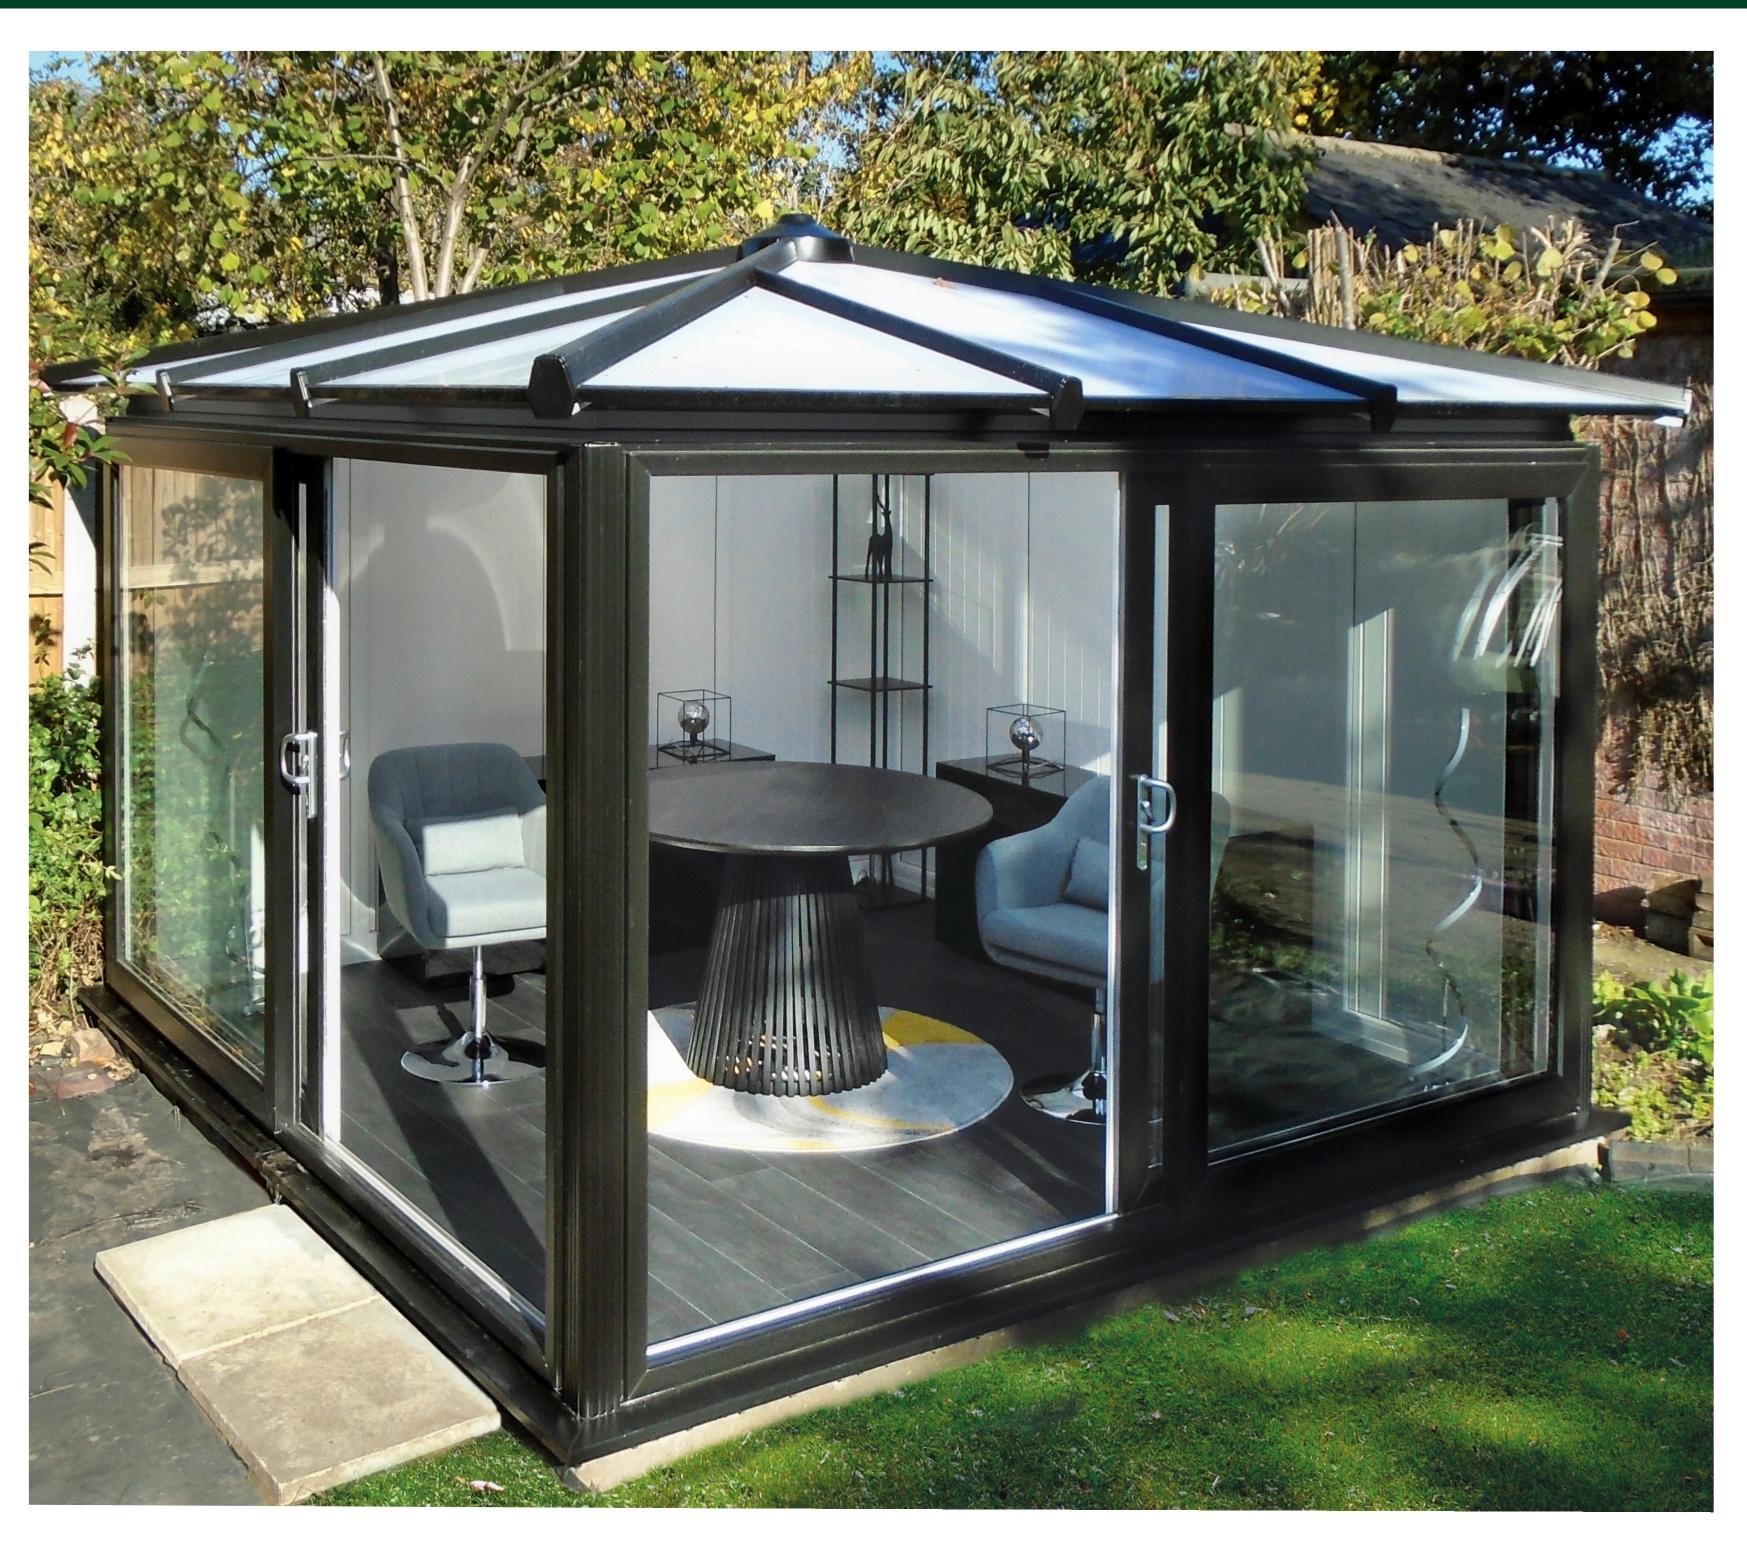

# THE MADISON

# 11 x 11 Garden Room

INSULATED & DOUBLE GLAZED

QUICK INSTALLATION

PARTIALLY ASSEMBLED

EASY SITE PREP

ZERO MAINTENANCE

10 YEAR WARRANTY

Nominal Measurements: 11' x 11' x 8'10" high exterior 10'2" x 10'2" interior

### Roof:

- 20 degree roof pitch
- Silvery Grey external/White internal
- •25mm Multiwall Polycarbonate Roof with aluminum capping (this is a heatshield product which lowers the heat absorption with multi-cell polycarbonate interior) Aluminum capping and GRP integrated gutter system with downpipes

#### Walls:

- Anthracite Grey exterior/ White interior
- Powder Coated Aluminum Composite Insulated Panel 28mm thick. Made of (2) 2mm aluminum sheets with 24mm core of extruded polystyrene (XPS) thermal insulation (Ravatherm XPS). The U value = 1.05 W/m2K; R value = 0.9524 m<sup>2</sup>K/W

#### Window/Doors:

- 28mm double pane insulated Low E glass in windows and doors
- Two solid walls/two sliding door walls; Preassembled panels, doors, and windows to make installation quick and easy
- Two PVC-u steel reinforced sliding patio doors with multi point locks