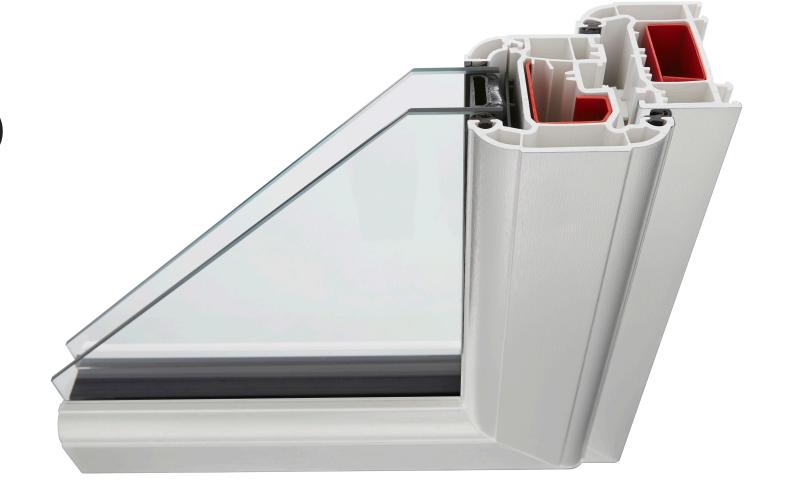

#### Window/Doors:

- 28mm double pane insulated Low E glass in windows and doors
- Two solid walls/two sliding door walls; Preassembled panels, doors, and windows to make installation quick and easy
- Two PVC-u steel reinforced sliding patio doors with multi point locks