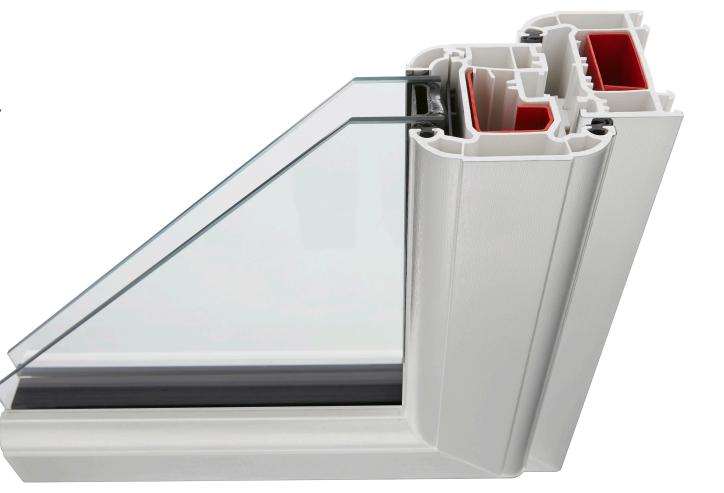

## Window/Doors:

- 28mm double pane insulated Low E glass in windows and doors
- Double sliding doors with multi-point locks
- One vent window
- Shed has solid single hinged door entry with multi-point locks
- Preassembled panels, doors, and windows to make installation quick and easy