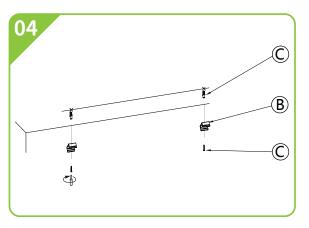

• Take the light module out of the box (A).

• Make marks and then punch holes accordingly on the wall.

• Install the expansion tube, screw and fixing clip (B) into the holes on the wall successively.

ullet Connect the AC cord llot