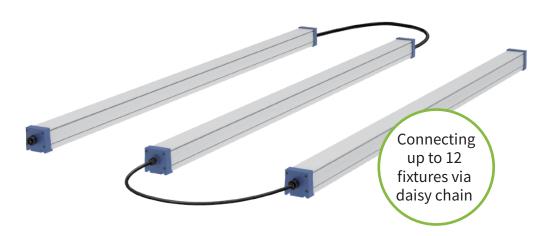

#### **Intended Applications**

- Indoor Farming;
- Vegetable Cultivation;

#### **Features & Benefits**

- Constant current drive, long lifetime.
- IP65 waterproof rating for the whole fixtures, suitable for high humidity environment application.
- Flicker free, good for eyes.
- Application environment: mainly used in indoor cultivation.

# Inter light 45W PPE 2.5µmol/J

**Features & Benefits** 

| Input Power                | 45W                                            |
|----------------------------|------------------------------------------------|
| Photosynthetic photon flux | 112μmol/s                                      |
| PAR Efficacy               | 2.5μmol/J                                      |
| Light Emission Angle       | 110°