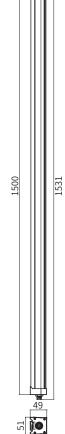

| Length(L) | ) 1500mm (59.06") |  |  |
|-----------|-------------------|--|--|
| Width(W)  | 51mm (2.01")      |  |  |
| Height(H) | 49mm (1.93")      |  |  |

### **Dimension Drawing**

| Length(L) | 1500mm (59.06") |  |  |
|-----------|-----------------|--|--|
| Width(W)  | 51mm (2.01")    |  |  |
| Height(H) | 49mm (1.93")    |  |  |