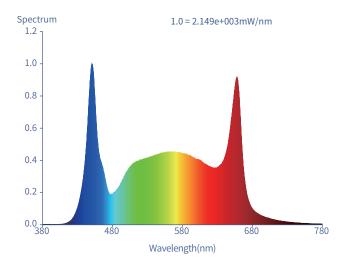

|
| Storage Humidity           | 10%-90% RH                                     |
| Warranty Time              | 5years                                         |
| N.W(KG)                    | 1.3Kg(2.87LBS)                                 |
| G.W(KG)                    | 1.8Kg(3.97LBS)                                 |
| Packing Dimension(mm)      | 1430*75*75mm                                   |



| Length(L) | ) 1500mm (59.06") |  |  |
|-----------|-------------------|--|--|
| Width(W)  | 51mm (2.01")      |  |  |
| Height(H) | 49mm (1.93")      |  |  |

### **Dimension Drawing**



| Length(L) | 1500mm (59.06") |  |  |
|-----------|-----------------|--|--|
| Width(W)  | 51mm (2.01")    |  |  |
| Height(H) | 49mm (1.93")    |  |  |

#### **Spectral Distribution**



## PPFD Reading -- 4FT to 4FT area

| 83 | 95 | 101 | 102 | 100 | 101 | 95  | 81 |
|----|----|-----|-----|-----|-----|-----|----|
| 86 | 98 | 108 | 110 | 110 | 107 | 97  | 88 |
| 85 | 97 | 104 | 107 | 109 | 107 | 101 | 85 |
| 80 | 89 | 96  | 98  | 97  | 94  | 90  | 83 |
|    |    |     |     |     |     |     |    |

0.60m 24"

| 83  | 91  | 103 | 103 | 104 | 106 | 97  | 85  |
|-----|-----|-----|-----|-----|-----|-----|-----|
| 102 | 120 | 133 | 130 | 130 | 127 | 118 | 103 |
| 108 | 122 | 133 | 137 | 132 | 131 | 120 | 110 |
| 85  | 98  | 108 | 110 | 109 | 104 | 102 | 90  |

0.45m 18"

| 86  | 100 | 113 | 118 | 119 | 118 | 111 | 91  |
|-----|-----|-----|-----|-----|-----|-----|-----|
| 142 | 178 | 191 | 195 | 188 | 190 | 176 | 145 |
| 137 | 174 | 188 | 188 | 183 | 182 | 169 | 144 |
| 85