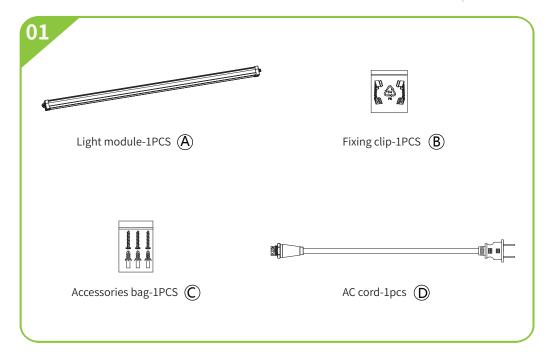

#### Main part & Accessory

• Take the light module out of the box (A).

• Make marks and then punch holes accordingly on the wall.

• Install the expansion tube, screw and fixing clip (B) into the holes on the wall successively.

ullet Connect the AC cord llot