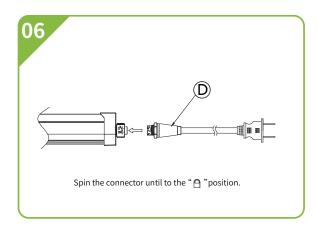

• Take the light module out of the box (A).

• Make marks and then punch holes accordingly on the wall.

• Install the expansion tube, screw and fixing clip (B) into the holes on the wall successively.

ullet Connect the AC cord llot

• Plug in the power.