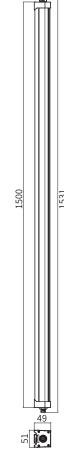

| Length(L) | ) 1500mm (59.06") |  |  |
|-----------|-------------------|--|--|
| Width(W)  | 51mm (2.01")      |  |  |
| Height(H) | 49mm (1.93")      |  |  |

### **Dimension Drawing**

| Length(L) | 1500mm (59.06") |  |  |
|-----------|-----------------|--|--|
| Width(W)  | 51mm (2.01")    |  |  |
| Height(H) | 49mm (1.93")    |  |  |