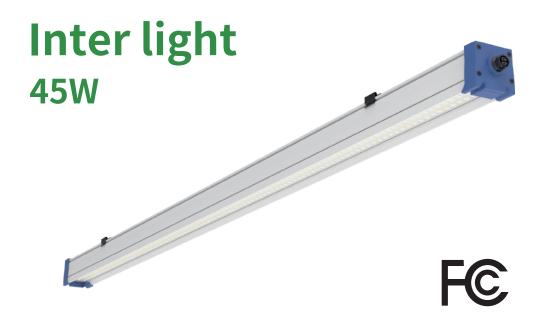

# Inter light 45W PPE 2.5µmol/J

**Features & Benefits** 

| Input Power                | 45W                                            |
|----------------------------|------------------------------------------------|
| Photosynthetic photon flux | 112μmol/s                                      |
| PAR Efficacy               | 2.5μmol/J                                      |
| Light Emission Angle       | 110°                                           |
| Color Rendering Index      | >90                                            |
| Input Voltage              | 100-277Vac 50/60Hz                             |
| Amp Draw                   | 0.40A@120V, 0.23A@220V, 0.21A@240V, 0.19A@277V |
| Power Factor               | >0.9                                           |
| Total Harmonic Distortion  | <20%                                           |
| Driver Surge protection    | 1KV                                            |
| LED Type                   | 5600K 660nm                                    |
| Housing                    | Aluminum Alloy+Plastic                         |
| Housing Color              | White+Blue                                     |
| Heat Output                | 137 BTU                                        |
| IP Rating                  | IP65 waterproof rating for the whole fixtures  |
| Operating Temperature      | -10~40°C                                       |
| Operating Humidity         | 10%-90% RH                                     |
| Storage Temperature        | -25~60°C                                       |
| Storage Humidity           | 10%-90% RH                                     |
| Warranty Time              | 5years                                         |
| N.W(KG)                    | 1.3Kg(2.87LBS)                                 |
| G.W(KG)                    | 1.8Kg(3.97LBS)                                 |
| Packing Dimension(mm)      | 1430*75*75mm                                   |